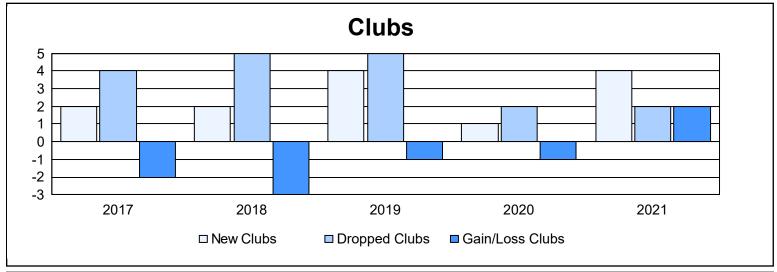

| Year      | New<br>Clubs | Dropped<br>Clubs | Gain/<br>Loss<br>Clubs | New<br>Members | Charter<br>Members | Reinstate<br>Members | Transfer<br>Members | Total<br>Member<br>Added | Total<br>Members<br>Dropped | Gain/<br>Loss<br>Members |
|-----------|--------------|------------------|------------------------|----------------|--------------------|----------------------|---------------------|--------------------------|-----------------------------|--------------------------|
| 2016-2017 | 2            | 4                | -2                     | 382            | 63                 | 19                   | 21                  | 485                      | 549                         | -64                      |
| 2017-2018 | 2            | 5                | -3                     | 385            | 47                 | 46                   | 11                  | 489                      | 592                         | -103                     |
| 2018-2019 | 4            | 5                | -1                     | 308            | 144                | 18                   | 27                  | 497                      | 445                         | 52                       |
| 2019-2020 | 1            | 2                | -1                     | 237            | 24                 | 39                   | 8                   | 308                      | 522                         | -214                     |
| 2020-2021 | 4            | 2                | 2                      | 176            | 96                 | 11                   | 4                   | 287                      | 413                         | -126                     |
| Average   | 3            | 4                | -1                     | 298            | 75                 | 27                   | 14                  | 413                      | 504                         | -91                      |